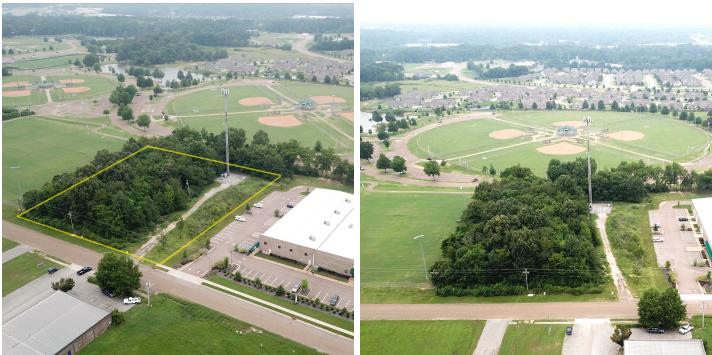

# Location Description

Great location in the heart of booming Olive Branch. This property is located next to one of the best city parks in the state, which includes trails, lakes, and ball fields.

## **AERIAL PICS** Caroma Office Park (Caroma 2) 8804 Caroma Street | Olive Branch, MS 38654