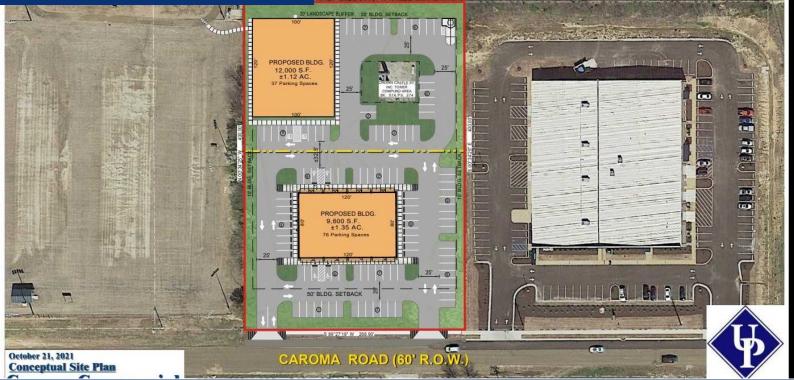

# FOR LEASE

NORTH SCALE 1\*=60" THE INFORMATION SHOWN WAS SOURCES AND IS BELIEVED TO BE CORPICED FROM NUMEROUS