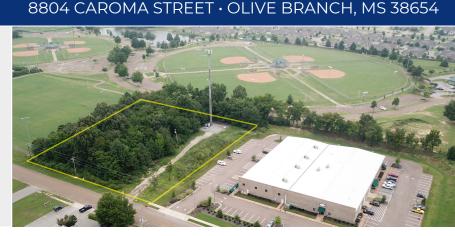

## **AERIAL PICS** Caroma Office Park (Caroma 2) 8804 Caroma Street | Olive Branch, MS 38654