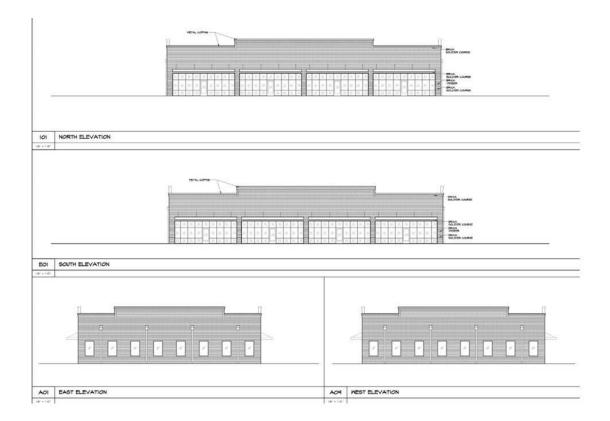

OFFICE PARK

## Highlights

| Available SF:  | up to 12,000 SF |
|----------------|-----------------|
| Building Size: | up to 12,000 SF |
| Lease Rate:    | \$20-25/SF      |
| Zoned          | C-2             |



BRIAN LUSK (662) 613-9191 Brian@UtleyProperties.com



# **Property Description**

Utley Properties is proud to present this Build to Suit opportunity. Plans up to 12,000 SF are available for this diverse building, which could be used for office, medical, flex/industrial, and more!

# Location Description

Great location in the heart of booming Olive Branch. This property is located next to one of the best city parks in the state, which includes trails, lakes, and ball fields.



#### **EXAMPLE PICS** Caroma Office Park (Caroma 2) 8804 Caroma Street | Olive Branch, MS 38654





# ELEVATIONS



## **AERIAL PICS** Caroma Office Park (Caroma 2) 8804 Caroma Street | Olive Branch, MS 38654







## LOCATION MAPS

Caroma Office Park (Caroma 2) 8804 Caroma Street | Olive Branch, MS 38654



BRIAN LUSK (662) 613-9191 Brian@UtleyProperties.com



## **BUSINESS MAP**

Caroma Office Park (Caroma 2) 8804 Caroma Street | Olive Branch, MS 38654



BRIAN LUSK (662) 613-9191 Brian@UtleyProperties.com



#### DEMOGRAPHICS

Caroma Office Park (Caroma 2) 8804 Caroma Street | Olive Branch, MS 38654



| Population       | 1 Mile | 3 Miles | 5 Miles |
|------------------|--------|---------|---------|
| Male             | 1,164  | 17,572  | 34,017  |
| Female           | 1,173  | 18,233  | 35,150  |
| Total Population | 2,337  | 35,805  | 69,167  |
|                  |        |