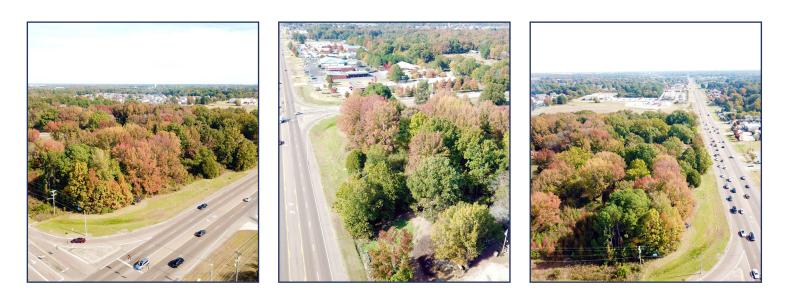

## HIGH TRAFFIC CORNER LOT AVAILABLE

Goodman & Davidson Rd • Olive Branch, MS Memphis MSA

FOR SALE

## Highly Visible Lot Available in Booming Olive Branch, MS

## FEATURES

- +/- 2.69 Acres Available
- Highly Visible Corner Lot with traffic light on Goodman Road (Hwy 302) and Davidson Road
- Great location in the Memphis MSA, just minutes from Highway 78 and surrounded by retailers and business.
- Traffic Count of > 37,000 per day
- Zoned Commercial C-1
- Asking Price: \$10/SF