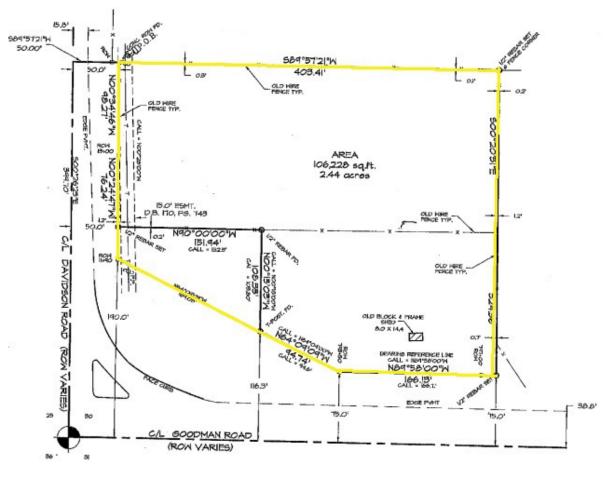

## HIGH TRAFFIC CORNER LOT AVAILABLE

Goodman & Davidson Rd • Olive Branch, MS Memphis MSA

FOR SALE

## FEATURES

- +/- 2.69 Acres Available
- Highly Visible Corner Lot with traffic light on Goodman Road (Hwy 302) and Davidson Road
- Great location in the Memphis MSA, just minutes from Highway 78 and surrounded by retailers and business.
- Traffic Count of > 37,000 per day
- Zoned Commercial C-1
- Asking Price: \$10/SF