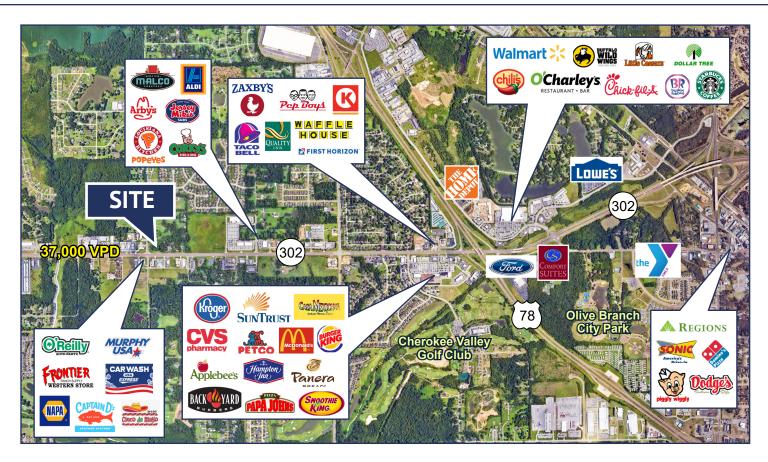

## HIGH TRAFFIC CORNER LOT AVAILABLE

Goodman & Davidson Rd • Olive Branch, MS Memphis MSA

FOR SALE

## Highly Visible Lot Available in Booming Olive Branch, MS

## FEATURES

- +/- 2.69 Acres Available
- Highly Visible Corner Lot with traffic light on Goodman Road (Hwy 302) and Davidson Road
- Great location in the Memphis MSA, just minutes from Highway 78 and surrounded by retailers and business.
- Traffic Count of > 37,000 per day
- Zoned Commercial C-1
- Asking Price: \$10/SF