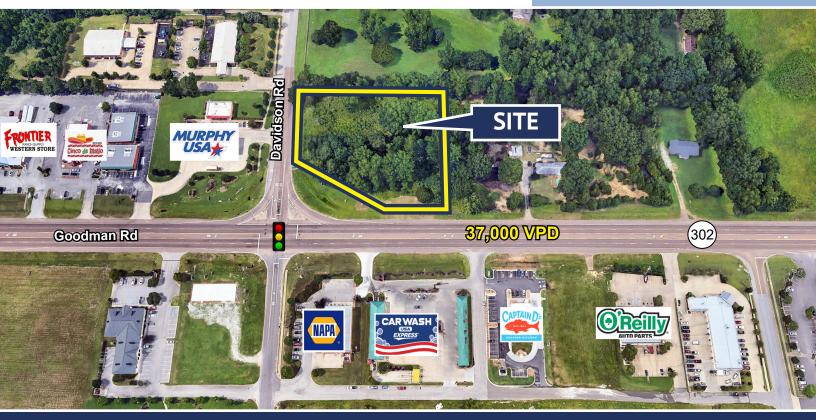

## HIGH TRAFFIC CORNER LOT AVAILABLE

Goodman & Davidson Rd • Olive Branch, MS Memphis MSA

FOR SALE

## Highly Visible Lot Available in Booming Olive Branch, MS

## FEATURES

- +/- 2.69 Acres Available
- Highly Visible Corner Lot with traffic light on Goodman Road (Hwy 302) and Davidson Road
- Great location in the Memphis MSA, just minutes from Highway 78 and surrounded by retailers and business.
- Traffic Count of > 37,000 per day
- Zoned Commercial C-1
- Asking Price: \$10/SF