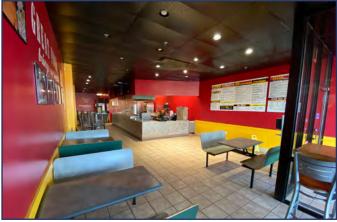

# Restaurant Space in a High Traffic Shopping Center

### **FEATURES**

- 1,620 SF Restaurant Available next to Kroger
- Excellent location on a high traffic corner (36,000 VPD)
- Excellent location in the popular Cherokee Valley Office Park.
- Located on Crumpler Blvd and Goodman Road (Highway 302) just off Highway 78.
- Other tenants in the shopping center include: Kroger, Honey Baked Ham, GNC, H&R Block, Steak Escape, Papa John's Pizza, Factory Connection, Fancy Nails, New Cut Hair Salon, Olive Branch Cleaners, WingStop and Olive Branch Package Store
- Rental Rate: \$22.00/SF NNN (Estimated Expenses: Taxes, Insurance, CAM: \$3.76/SF)