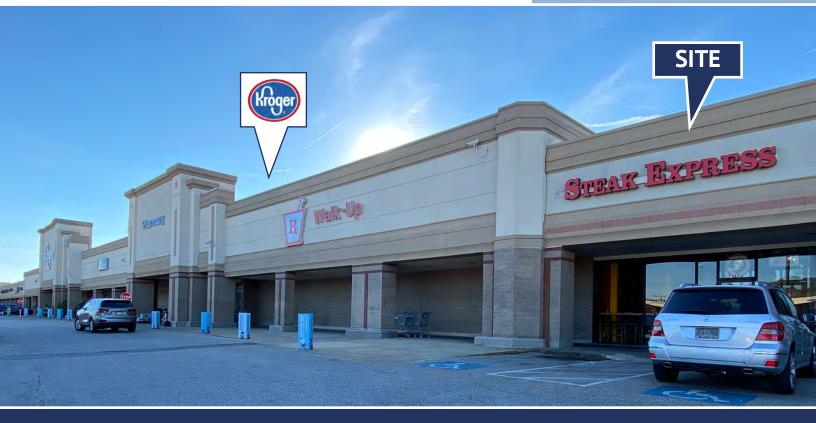

Highest Sales Volume Kroger in the Region!

7425 Goodman Rd · Olive Branch, MS

FOR LEASE

### **FEATURES**

- 1,620 SF Restaurant Available next to Kroger
- Excellent location on a high traffic corner (36,000 VPD)
- Excellent location in the popular Cherokee Valley Office Park.
- Located on Crumpler Blvd and Goodman Road (Highway 302) just off Highway 78.
- Other tenants in the shopping center include: Kroger, Honey Baked Ham, GNC, H&R Block, Steak Escape, Papa John's Pizza, Factory Connection, Fancy Nails, New Cut Hair Salon, Olive Branch Cleaners, WingStop and Olive Branch Package Store
- Rental Rate: \$22.00/SF NNN (Estimated Expenses: Taxes, Insurance, CAM: \$3.76/SF)