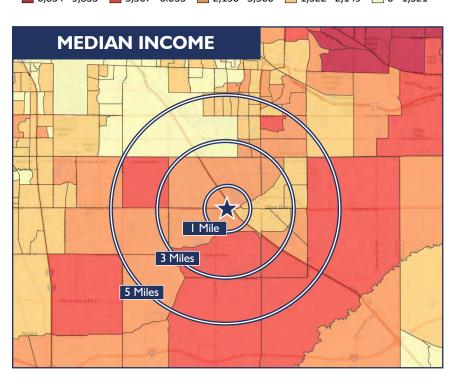

**FOR LEASE** 

| DEMOGRAPHICS    |          |          |          |
|-----------------|----------|----------|----------|
|                 | I Mile   | 3 Miles  | 5 Miles  |
| Population      | 2,499    | 20,002   | 55,201   |
| Ave HH Income   | \$87,133 | \$80,055 | \$81,496 |
| Total Housing   | 1,800    | 12,440   | 31,657   |
| Owner Occupied  | 1,412    | 8,908    | 22,848   |
| Renter Occupied | 247      | 2,660    | 6,962    |
| Vacant Housing  | 141      | 872      | 1,848    |