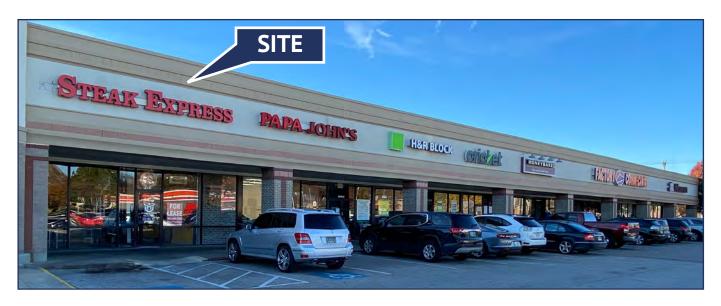

# Restaurant Space in a High Traffic Shopping Center

### **FEATURES**

- 1,620 SF Restaurant Available next to Kroger
- Excellent location on a high traffic corner (36,000 VPD)
- Excellent location in the popular Cherokee Valley Office Park.
- Located on Crumpler Blvd and Goodman Road (Highway 302) just off Highway 78.
- Other tenants in the shopping center include: Kroger, Honey Baked Ham, GNC, H&R Block, Steak Escape, Papa John's Pizza, Factory Connection, Fancy Nails, New Cut Hair Salon, Olive Branch Cleaners, WingStop and Olive Branch Package Store
- Rental Rate: \$22.00/SF NNN (Estimated Expenses: Taxes, Insurance, CAM: \$3.76/SF)