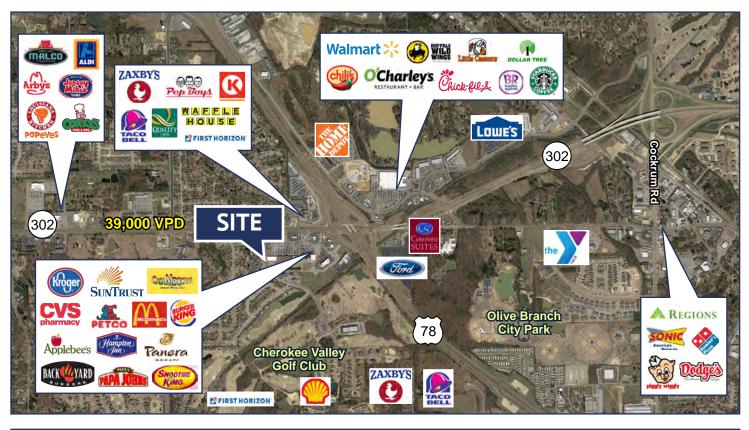

### **FEATURES**

- 1,620 SF Restaurant Available next to Kroger
- Excellent location on a high traffic corner (36,000 VPD)
- Excellent location in the popular Cherokee Valley Office Park.
- Located on Crumpler Blvd and Goodman Road (Highway 302) just off Highway 78.
- Other tenants in the shopping center include: Kroger, Honey Baked Ham, GNC, H&R Block, Steak Escape, Papa John's Pizza, Factory Connection, Fancy Nails, New Cut Hair Salon, Olive Branch Cleaners, WingStop and Olive Branch Package Store
- Rental Rate: \$22.00/SF NNN (Estimated Expenses: Taxes, Insurance, CAM: \$3.76/SF)