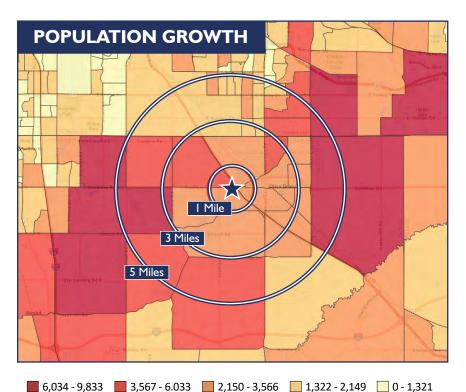

**FOR LEASE** 

| DEMOGRAPHICS    |          |          |          |
|-----------------|----------|----------|----------|
|                 | I Mile   | 3 Miles  | 5 Miles  |
| Population      | 2,499    | 20,002   | 55,201   |
| Ave HH Income   | \$87,133 | \$80,055 | \$81,496 |
| Total Housing   | 1,800    | 12,440   | 31,657   |
| Owner Occupied  | 1,412    | 8,908    | 22,848   |
| Renter Occupied | 247      | 2,660    | 6,962    |
| Vacant Housing  | 141      | 872      | 1,848    |