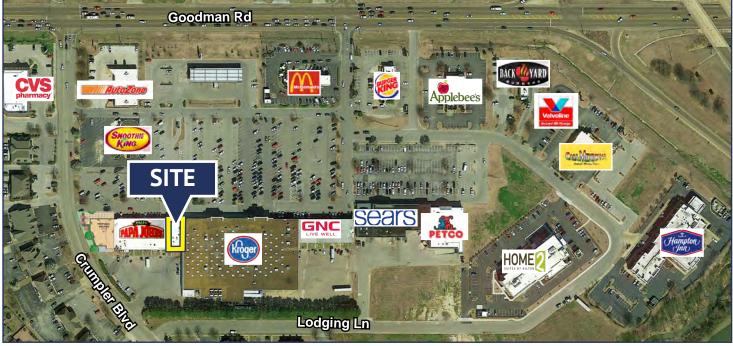

Highest Sales Volume Kroger in the Region!

7425 Goodman Rd · Olive Branch, MS

FOR LEASE

# Restaurant Space in a High Traffic Shopping Center

### **FEATURES**

- 1,620 SF Restaurant Available next to Kroger
- Excellent location on a high traffic corner (36,000 VPD)
- Excellent location in the popular Cherokee Valley Office Park.
- Located on Crumpler Blvd and Goodman Road (Highway 302) just off Highway 78.
- Other tenants in the shopping center include: Kroger, Honey Baked Ham, GNC, H&R Block, Steak Escape, Papa John's Pizza, Factory Connection, Fancy Nails, New Cut Hair Salon, Olive Branch Cleaners, WingStop and Olive Branch Package Store
- Rental Rate: \$22.00/SF NNN (Estimated Expenses: Taxes, Insurance, CAM: \$3.76/SF)