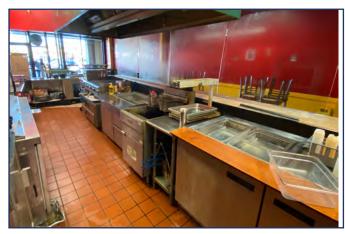

# Restaurant Space in a High Traffic Shopping Center

### **FEATURES**

- 1,620 SF Restaurant Available next to Kroger
- Excellent location on a high traffic corner (36,000 VPD)
- Excellent location in the popular Cherokee Valley Office Park.
- Located on Crumpler Blvd and Goodman Road (Highway 302) just off Highway 78.
- Other tenants in the shopping center include: Kroger, Honey Baked Ham, GNC, H&R Block, Steak Escape, Papa John's Pizza, Factory Connection, Fancy Nails, New Cut Hair Salon, Olive Branch Cleaners, WingStop and Olive Branch Package Store
- Rental Rate: \$22.00/SF NNN (Estimated Expenses: Taxes, Insurance, CAM: \$3.76/SF)