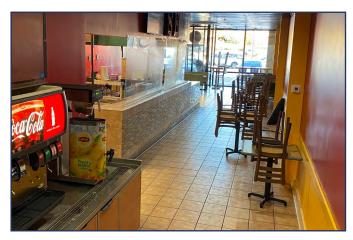

# Restaurant Space in a High Traffic Shopping Center

### **FEATURES**

- 1,620 SF Restaurant Available next to Kroger
- Excellent location on a high traffic corner (36,000 VPD)
- Excellent location in the popular Cherokee Valley Office Park.
- Located on Crumpler Blvd and Goodman Road (Highway 302) just off Highway 78.
- Other tenants in the shopping center include: Kroger, Honey Baked Ham, GNC, H&R Block, Steak Escape, Papa John's Pizza, Factory Connection, Fancy Nails, New Cut Hair Salon, Olive Branch Cleaners, WingStop and Olive Branch Package Store
- Rental Rate: \$22.00/SF NNN (Estimated Expenses: Taxes, Insurance, CAM: \$3.76/SF)