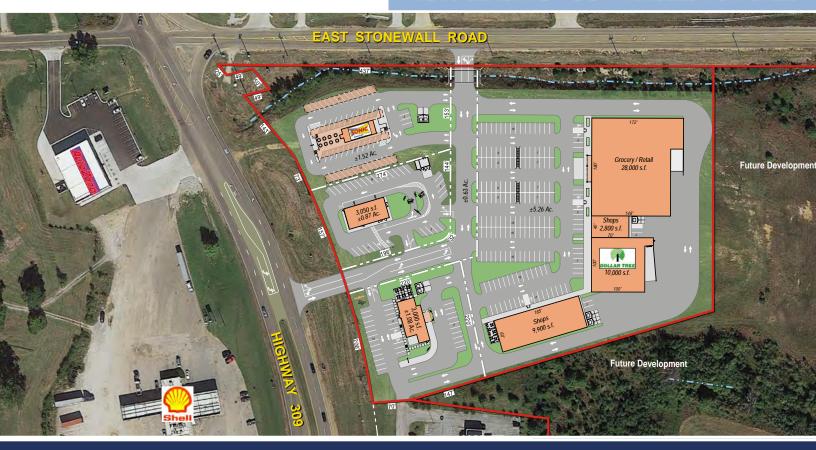

### Outstanding Retail Site Available in Byhalia, MS

### **FEATURES**

- Excellent location at the corner of Highway 309 and East Stonewall Road, just off I-22.
- Traffic count in front of the site is 10,000 VPD.
- The area is experiencing great growth with over 3,000 new jobs recently created by nearby companies.
- New residential developments in the area approved for over 325 houses.
- Outstanding opportunity for a quick service restaurant with no other quick service restaurant in the trade area.