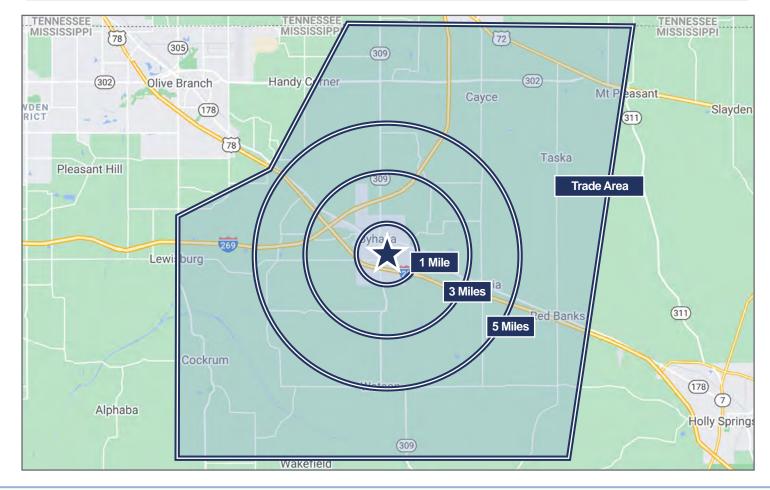

### **NOW LEASING - OUTPARCELS FOR SALE**

| DEMOGRAPHICS             |          |          |          |            |  |
|--------------------------|----------|----------|----------|------------|--|
|                          | 1 MILE   | 3 MILES  | 5 MILES  | TRADE AREA |  |
| Population               | 606      | 4,274    | 9,687    | 22,184     |  |
| Households               | 261      | 1,599    | 3,526    | 8,102      |  |
| Median Home Value        | \$93,493 | \$90,190 | \$97,849 | \$115,587  |  |
| Average Household Income | \$43,908 | \$43,535 | \$47,634 | \$54,420   |  |
| Median Household Income  | \$33,285 | \$34,196 | \$37,971 | \$43,905   |  |
| Per Capita Income        | \$16,738 | \$16,157 | \$17,458 | \$20,087   |  |
| Total Businesses         | 43       | 248      | 325      | 497        |  |
| Total Employees          | 289      | 1,784    | 2,252    | 3,328      |  |