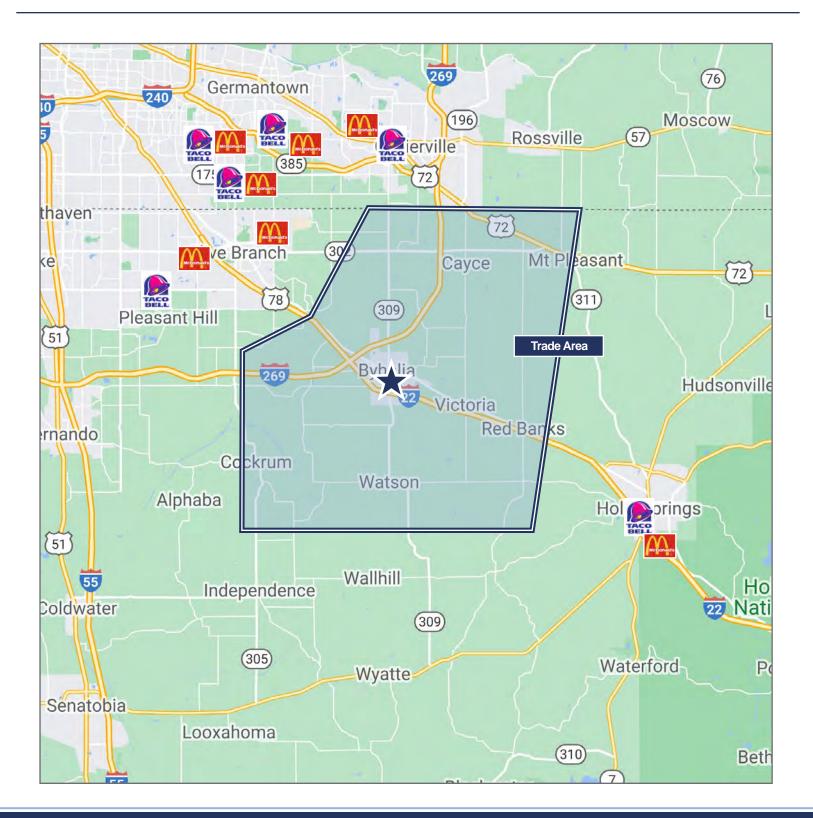

### Outstanding Retail Site Available in Byhalia, MS

### **FEATURES**

- Excellent location at the corner of Highway 309 and East Stonewall Road, just off I-22.
- Traffic count in front of the site is 10,000 VPD.
- The area is experiencing great growth with over 3,000 new jobs recently created by nearby companies.
- New residential developments in the area approved for over 325 houses.
- Outstanding opportunity for a quick service restaurant with no other quick service restaurant in the trade area.