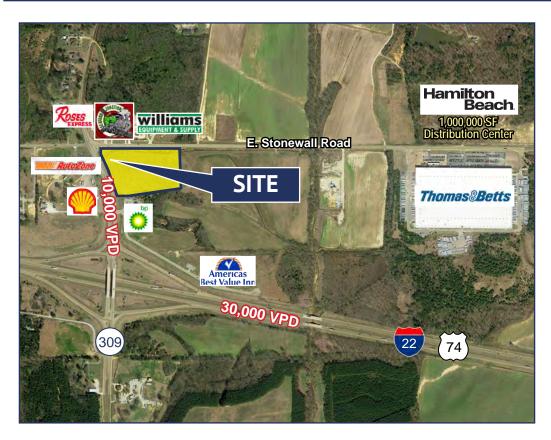

### **FEATURES**

- Excellent location at the corner of Highway 309 and East Stonewall Road, just off I-22.
- Traffic count in front of the site is 10,000 VPD.
- The area is experiencing great growth with over 3,000 new jobs recently created by nearby companies.
- New residential developments in the area approved for over 325 houses.
- Outstanding opportunity for a quick service restaurant with no other quick service restaurant in the trade area.